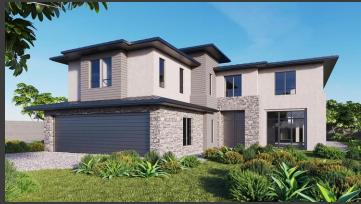

# Lot 3 Victoria Lane Granada Hills, CA 91344

Lot 3 Victoria Lane is an impressive lot, North of the 118 freeway in the highly desirable Longacre Estates, in Granada Hills. This is an amazing development opportunity, in which the subdivision is soon to be completed. The lot is approximately 1 acre (43,800 sq. ft.), and is in the pristine, peaceful area known for its exceptional public schools and strong sense of community.

The 1 acre lot is almost entirely flat (approximately 39,676 sq. ft. flat), and has incredible views of the beautiful San Gabriel Mountains. The lot is located next to some of the most expensive and beautiful homes in Granada Hills, as well as the entire Northwest Valley. The lot comes with plans (unapproved), for a beautiful 6,219 sq. ft. estate, from the well known and highly regarded architect Dean Larkin Designs.

The lot is located on a small private street off of Longacre Avenue. This lot is the location you have been looking for to build your dream home. This is a truly unique and special development opportunity.

## Lot 3 Victoria Lane Granada Hills, CA 91344

Victoria Lane Lot 3: 43,800 sq. ft., approximately 39,676 flat, plans for a 6,219 sq. ft. home