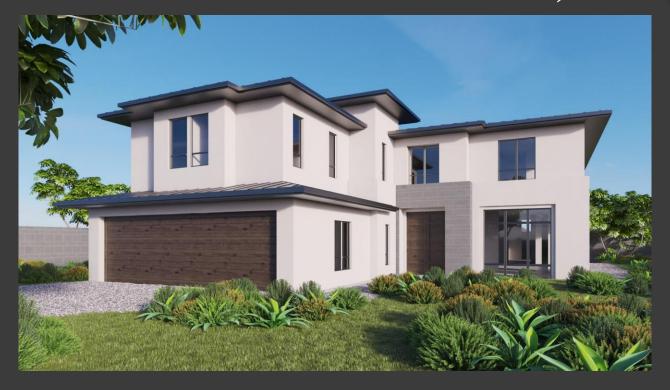

## Lot 2 Victoria Lane Granada Hills, CA 91344

Lot 2 Victoria Lane is an impressive lot, North of the 118 freeway in the highly desirable Longacre Estates, in Granada Hills. This is an amazing development opportunity, in which the subdivision is soon to be completed. The lot is approximately 1 acre (43,574 sq. ft.), and is in the pristine, peaceful area known for its exceptional public schools and strong sense of community.

The 1 acre lot is almost entirely flat (approximately 39,623 sq. ft. flat), and has incredible views of the beautiful San Gabriel Mountains. The lot is located next to some of the most expensive and beautiful homes in Granada Hills, as well as the entire Northwest Valley. The lot comes with plans (unapproved), for a beautiful 6,394 sq. ft. estate, from the well known and highly regarded architect Dean Larkin Designs.

The lot is located on a small private street off of Longacre Avenue. This lot is the location you have been looking for to build your dream home. This is a truly unique and special development opportunity.

## Lot 2 Victoria Lane Granada Hills, CA 91344

Victoria Lane Lot 2: 43,574 sq. ft., approximately 39,623 flat, plans for a 6,394 sq. ft. home