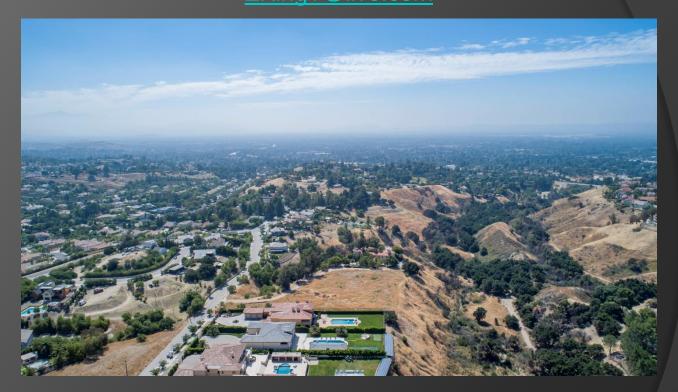

#### Lots 1, 2, 3 & 4 Victoria Lane Granada Hills, CA 91344

The Victoria Lane Estates Development Project is north of the 118 freeway, in the highly desirable Longacre Estates, located in Granada Hills. This amazing development opportunity includes four lots, in which the subdivision are soon to be completed. The four lots total approximately 3.98 acres (173,282 sq. ft.), and are in a pristine, peaceful area, known for its exceptional public schools and strong sense of community.

The four lots are each approximately 1 acre in size, almost entirely flat, and have incredible views of the beautiful San Gabriel Mountains. They are located next to some of the most expensive and beautiful homes in Granada Hills, as well as the entire Northwest Valley. Each lot comes with plans (unapproved), for beautiful 5800 to 6400 sq. ft. estates, from the well known and highly regarded architect Dean Larkin Designs.

Each lot is located on a small private street off of Longacre Avenue. These four lots are available individually if you are looking to build your dream home, or combined for the developer, looking for his next amazing project. This is a truly unique and special development opportunity.