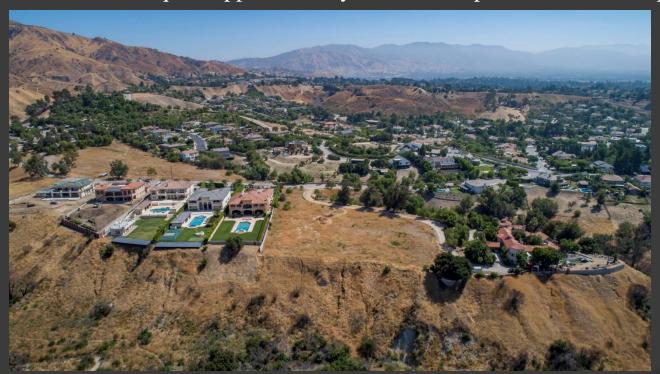

#### Lots 1, 2, 3 & 4 Victoria Lane Granada Hills, CA 91344

The Victoria Lane Estates Development Project is north of the 118 freeway, in the highly desirable Longacre Estates, located in Granada Hills. This amazing development opportunity includes four lots, in which the subdivision are soon to be completed. The four lots total approximately 3.98 acres (173,282 sq. ft.), and are in a pristine, peaceful area, known for its exceptional public schools and strong sense of community.

The four lots are each approximately 1 acre in size, almost entirely flat, and have incredible views of the beautiful San Gabriel Mountains. They are located next to some of the most expensive and beautiful homes in Granada Hills, as well as the entire Northwest Valley. Each lot comes with plans (unapproved), for beautiful 5800 to 6400 sq. ft. estates, from the well known and highly regarded architect Dean Larkin Designs.

Each lot is located on a small private street off of Longacre Avenue. These four lots are available individually if you are looking to build your dream home, or combined for the developer, looking for his next amazing project. This is a truly unique and special development opportunity.