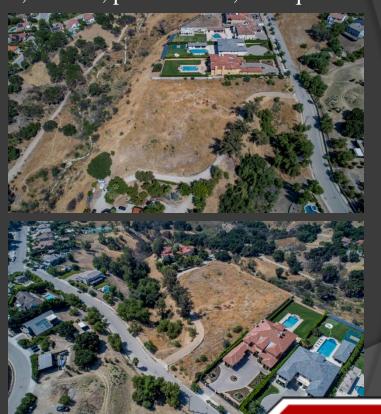

#### Lots 1, 2, 3 & 4 Victoria Lane Granada Hills, CA 91344

The Victoria Lane Estates Development Project is north of the 118 freeway, in the highly desirable Longacre Estates, located in Granada Hills. This amazing development opportunity includes four lots, in which the subdivision are soon to be completed. The four lots total approximately 3.98 acres (173,282 sq. ft.), and are in a pristine, peaceful area, known for its exceptional public schools and strong sense of community.

The four lots are each approximately 1 acre in size, almost entirely flat, and have incredible views of the beautiful San Gabriel Mountains. They are located next to some of the most expensive and beautiful homes in Granada Hills, as well as the entire Northwest Valley. Each lot comes with plans (unapproved), for beautiful 5800 to 6400 sq. ft. estates, from the well known and highly regarded architect Dean Larkin Designs.

Each lot is located on a small private street off of Longacre Avenue. These four lots are available individually if you are looking to build your dream home, or combined for the developer, looking for his next amazing project. This is a truly unique and special development opportunity.