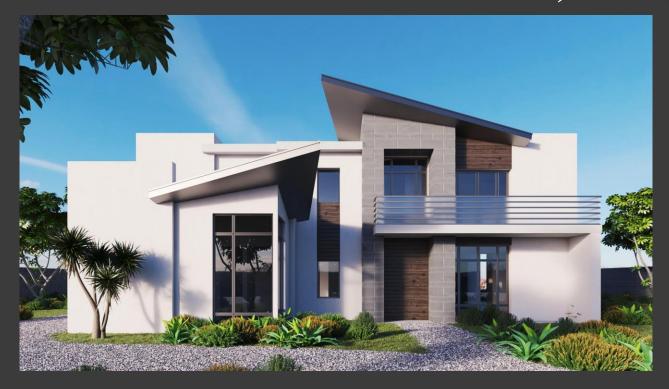

# Lot 1 Victoria Lane Granada Hills, CA 91344

Lot 1 Victoria Lane is an impressive lot, North of the 118 freeway in the highly desirable Longacre Estates, in Granada Hills. This is an amazing development opportunity, in which the subdivision is soon to be completed. The lot is approximately 1 acre (43,578 sq. ft.), and is in the pristine, peaceful area known for its exceptional public schools and strong sense of community.

The 1 acre lot is almost entirely flat (approximately 38,411 sq. ft. flat), and has incredible views of the beautiful San Gabriel Mountains. The lot is located next to some of the most expensive and beautiful homes in Granada Hills, as well as the entire Northwest Valley. The lot comes with plans (unapproved), for a beautiful 6,233 sq. ft. estate, from the well known and highly regarded architect Dean Larkin Designs.

The lot is located on a small private street off of Longacre Avenue. This lot is the location you have been looking for to build your dream home. This is a truly unique and special development opportunity.

## Lot 1 Victoria Lane Granada Hills, CA 91344

Victoria Lane Lot 1: 43,578 sq. ft., approximately 38,411 flat, plans for a 6,233 sq. ft. home