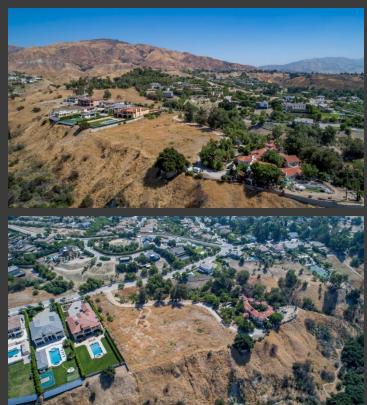

#### Lots 1, 2, 3 & 4 Victoria Lane Granada Hills, CA 91344

The Victoria Lane Estates Development Project is north of the 118 freeway, in the highly desirable Longacre Estates, located in Granada Hills. This amazing development opportunity includes four lots, in which the subdivision are soon to be completed. The four lots total approximately 3.98 acres (173,282 sq. ft.), and are in a pristine, peaceful area, known for its exceptional public schools and strong sense of community.

The four lots are each approximately 1 acre in size, almost entirely flat, and have incredible views of the beautiful San Gabriel Mountains. They are located next to some of the most expensive and beautiful homes in Granada Hills, as well as the entire Northwest Valley. Each lot comes with plans (unapproved), for beautiful 5800 to 6400 sq. ft. estates, from the well known and highly regarded architect Dean Larkin Designs.

Each lot is located on a small private street off of Longacre Avenue. These four lots are available individually if you are looking to build your dream home, or combined for the developer, looking for his next amazing project. This is a truly unique and special development opportunity.